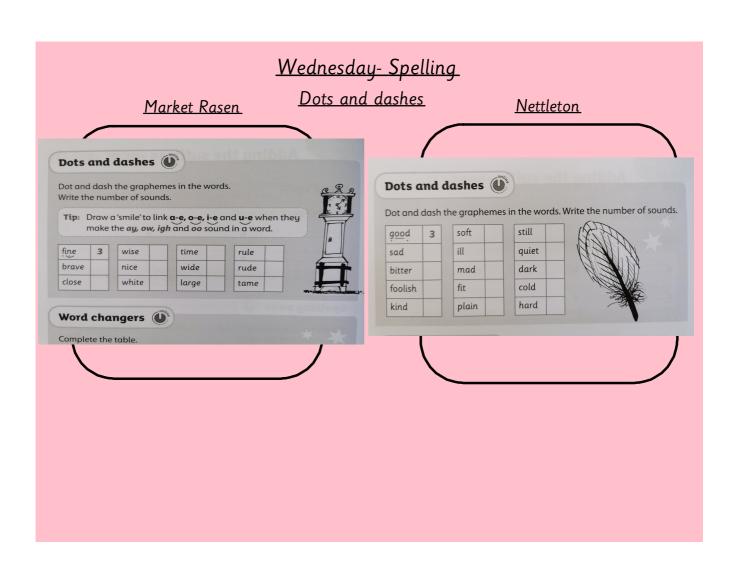

Parents of Market Rasen children,

We are now ready to move onto our book 2 of spellings and should have finished all of the units in the book you were sent home with.

If you have gaps, please complete before moving on.

You won't have the 2B book at home but you can ask the children to spell the words straight into their exercise books.

Many thanks The KS1 Team



<u>Market Rasen</u>

## Tuesday- Spelling Spelling Zone

**Nettleton** 









| Take turns to read aloud one of the dictation sentences from Unit 2, p.54 (Partner 1) and p.55 (Partner 2) for your partner to write down.  After each sentence, correct any errors, then swap. | Dictation / | Dictation  Take turns to read aloud one of the dictation sentences from Unit 5, p.54 (Partner 1) and p.55 (Partner 2) for your partner to write down.  After each sentence, correct any errors, then swap. |
|-------------------------------------------------------------------------------------------------------------------------------------------------------------------------------------------------|-------------|----------------------------------------------------------------------------------------------------------------------------------------------------------------------------