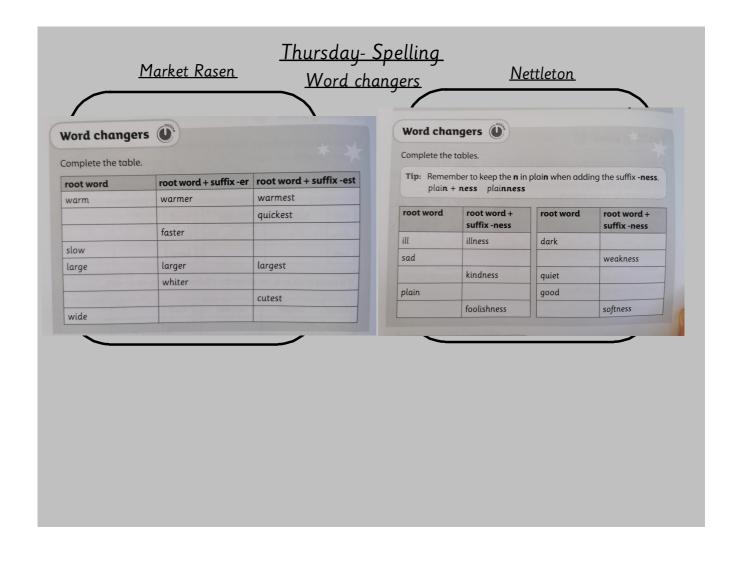

## Tuesday- Spelling Spelling Zone

**Nettleton** 

| Take turns to read aloud one of the dictation sentences from Unit 2, p.54 (Partner 1) and p.55 (Partner 2) for your partner to write down.  After each sentence, correct any errors, then swap. | Dictation / | Dictation  Take turns to read aloud one of the dictation sentences from Unit 5, p.54 (Partner 1) and p.55 (Partner 2) for your partner to write down.  After each sentence, correct any errors, then swap. |
|-------------------------------------------------------------------------------------------------------------------------------------------------------------------------------------------------|-------------|------------------------------------------------------------------------------------------------------------------------------------------------------------------------------------------------------------|
| Jen would like the largest apple.                                                                                                                                                               |             | The boys liked the fitness class.                                                                                                                                                                          |
| My drums are louder than the recorder.                                                                                                                                                          |             | We saw the sadness on his face.                                                                                                                                                                            |
|                                                                                                                                                                                                 |             |                                                                                                                                                                                                            |
|                                                                                                                                                                                                 |             |                                                                                                                                                                                                            |