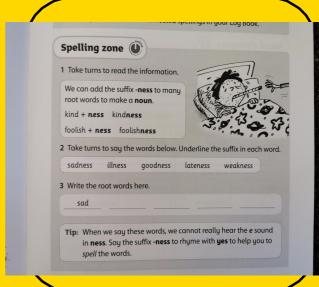

## Tuesday- Spelling Spelling Zone

**Nettleton** 

| Take turns to read aloud one of the dictation sentences from Unit 2, p.54 (Partner 1) and p.55 (Partner 2) for your partner to write down.  After each sentence, correct any errors, then swap. | Dictation / | Dictation  Take turns to read aloud one of the dictation sentences from Unit 5, p.54 (Partner 1) and p.55 (Partner 2) for your partner to write down.  After each sentence, correct any errors, then swap. |
|-------------------------------------------------------------------------------------------------------------------------------------------------------------------------------------------------|-------------|------------------------------------------------------------------------------------------------------------------------------------------------------------------------------------------------------------|
| Jen would like the largest apple.                                                                                                                                                               |             | The boys liked the fitness class.                                                                                                                                                                          |
| My drums are louder than the recorder.                                                                                                                                                          |             | We saw the sadness on his face.                                                                                                                                                                            |
|                                                                                                                                                                                                 |             |                                                                                                                                                                                                            |
|                                                                                                                                                                                                 |             |                                                                                                                                                                                                            |