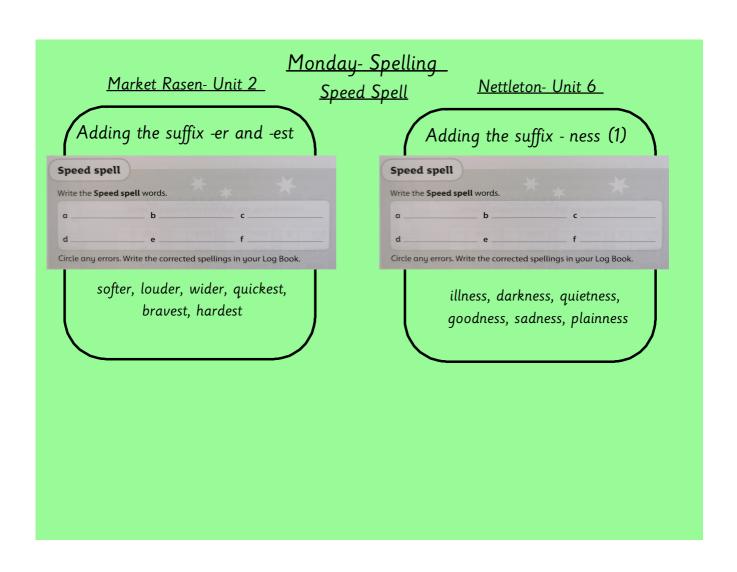

## Tuesday- Spelling Spelling Zone

**Nettleton** 

| Take turns to read aloud one of the dictation sentences from Unit 2, p.54 (Partner 1) and p.55 (Partner 2) for your partner to write down.  After each sentence, correct any errors, then swap. | Dictation / | Dictation  Take turns to read aloud one of the dictation sentences from Unit 5, p.54 (Partner 1) and p.55 (Partner 2) for your partner to write down.  After each sentence, correct any errors, then swap. |
|-------------------------------------------------------------------------------------------------------------------------------------------------------------------------------------------------|-------------|------------------------------------------------------------------------------------------------------------------------------------------------------------------------------------------------------------|
| Jen would like the largest apple.                                                                                                                                                               |             | The boys liked the fitness class.                                                                                                                                                                          |
| My drums are louder than the recorder.                                                                                                                                                          |             | We saw the sadness on his face.                                                                                                                                                                            |
|                                                                                                                                                                                                 |             |                                                                                                                                                                                                            |
|                                                                                                                                                                                                 |             |                                                                                                                                                                                                            |