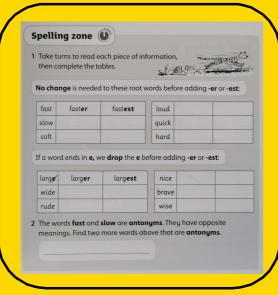

## Tuesday- Spelling Spelling Zone

**Nettleton** 

| Take turns to read aloud one of the dictation sentences from Unit 2, p.54 (Partner 1) and p.55 (Partner 2) for your partner to write down.  After each sentence, correct any errors, then swap. | Dictation / | Dictation  Take turns to read aloud one of the dictation sentences from Unit 5, p.54 (Partner 1) and p.55 (Partner 2) for your partner to write down.  After each sentence, correct any errors, then swap. |
|-------------------------------------------------------------------------------------------------------------------------------------------------------------------------------------------------|-------------|------------------------------------------------------------------------------------------------------------------------------------------------------------------------------------------------------------|
| Jen would like the largest apple.                                                                                                                                                               |             | The boys liked the fitness class.                                                                                                                                                                          |
| My drums are louder than the recorder.                                                                                                                                                          |             | We saw the sadness on his face.                                                                                                                                                                            |
|                                                                                                                                                                                                 |             |                                                                                                                                                                                                            |
|                                                                                                                                                                                                 |             |                                                                                                                                                                                                            |