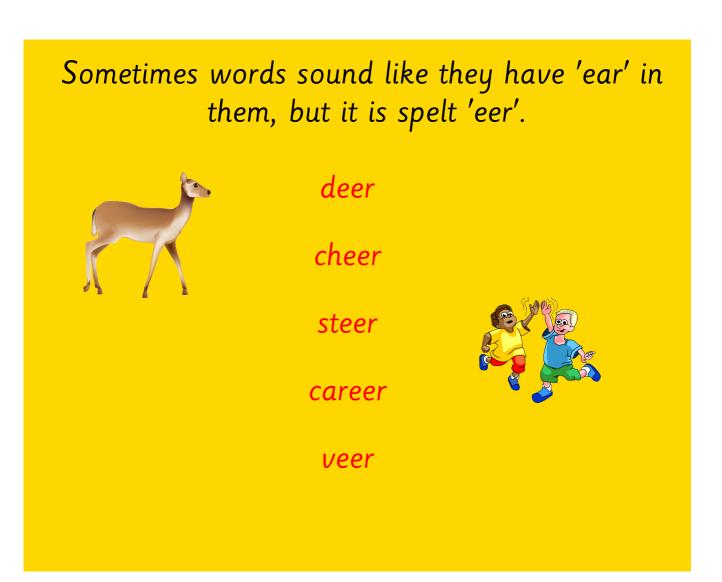

Read these questions with eer words in them. The purple ones are slightly trickier...

Can you <u>steer</u> the car?

Can you <u>steer</u> the car with your feet?

Did you hear the <u>cheer</u>?

Did you hear the <u>cheer</u> when the team won?

When did the <u>deer</u> drink the water?

Where is the <u>deer</u>?

|       | Let's play eer word Bingo!<br>Choose 3 of these words to write on your<br>whiteboard or paper. When you hear your word<br>called out by a grown up rub it off. Once you<br>have rubbed off all of your words don't forget to |              |
|-------|------------------------------------------------------------------------------------------------------------------------------------------------------------------------------------------------------------------------------|--------------|
| deer  | shout "Bingo<br><mark>peer</mark>                                                                                                                                                                                            | !"<br>career |
| cheer | sneer                                                                                                                                                                                                                        | volunteer    |
| veer  | meerkat                                                                                                                                                                                                                      | sheer        |
|       |                                                                                                                                                                                                                              |              |
|       |                                                                                                                                                                                                                              |              |