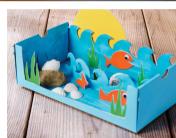

## Week Commencing 13th July 2020

LO: To create an under the sea model.

## To be successful I must be able to:

- I can paint my shoebox
- I can create colourful fish and other animals
- I can decorate the sea model

You will need a box to use for your model. You will need to paint it first of all - what amazing blue and green colours can you create. Whilst this is drying you can create your underwater world animals and other things you might see under the sea.

## What you put in your underwater world?

Please take a photo of your under water world. We can't wait to see what you have included.

Email it to your teachers:

Laura.parker@marketrasen.lincs.sch.uk

Bethan.marshall@marketrasen.lincs.sch.uk