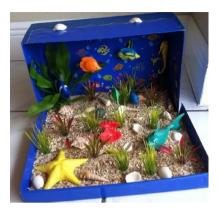

## Week Commencing 13th July 2020

LO: To create an under the sea model.

## To be successful I must be able to:

- I can paint my shoebox
- I can create colourful fish and other animals
- I can decorate the sea model

You will need a box to use for your model. You will need to paint it first of all - what amazing blue and green colours can you create. Whilst this is drying you can create your underwater world animals and other things you might see under the sea.

## What you put in your underwater world?

Please take a photo of your under water world. We can't wait to see what you have included.

Email it to your teachers:

Laura.parker@marketrasen.lincs.sch.uk

Bethan.marshall@marketrasen.lincs.sch.uk