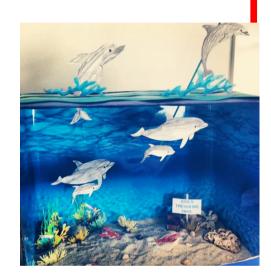

## Week Commencing 13th July 2020

LO: To create an under the sea model.

## To be successful I must be able to:

- I can paint my shoebox
- I can create colourful fish and other animals
- I can decorate the sea model

You will need a box to use for your model. You will need to paint it first of all - what amazing blue and green colours can you create. Whilst this is drying you can create your underwater world animals and other things you might see under the sea.

## What you put in your underwater world?

Please take a photo of your under water world. We can't wait to see what you have included.

Email it to your teachers:

Laura.parker@marketrasen.lincs.sch.uk

Bethan.marshall@marketrasen.lincs.sch.uk