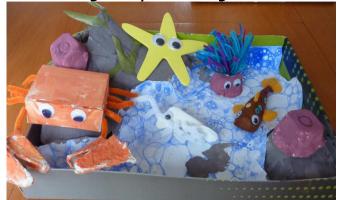

## Week Commencing 13th July 2020

LO: To create an under the sea model.

## To be successful I must be able to:

- I can paint my shoebox
- I can create colourful fish and other animals
- I can decorate the sea model

You will need a box to use for your model. You will need to paint it first of all - what amazing blue and green colours can you create. Whilst this is drying you can create your underwater world animals and other things you might see under the sea.

## What you put in your underwater world?

Please take a photo of your under water world. We can't wait to see what you have included.

Email it to your teachers:

Laura.parker@marketrasen.lincs.sch.uk

Bethan.marshall@marketrasen.lincs.sch.uk