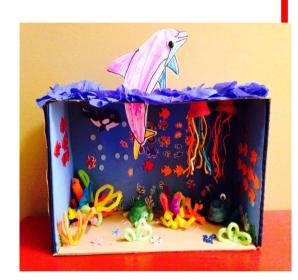

## Week Commencing 13th July 2020

LO: To create an under the sea model.

## To be successful I must be able to:

- I can paint my shoebox
- I can create colourful fish and other animals
- I can decorate the sea model

You will need a box to use for your model. You will need to paint it first of all - what amazing blue and green colours can you create. Whilst this is drying you can create your underwater world animals and other things you might see under the sea.

## What you put in your underwater world?

Please take a photo of your under water world. We can't wait to see what you have included.

Email it to your teachers:

Laura.parker@marketrasen.lincs.sch.uk

Bethan.marshall@marketrasen.lincs.sch.uk