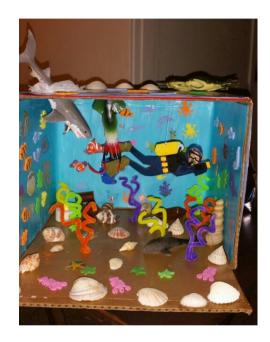

## Week Commencing 13th July 2020

LO: To create an under the sea model.

## To be successful I must be able to:

- I can paint my shoebox
- I can create colourful fish and other animals
- I can decorate the sea model

You will need a box to use for your model. You will need to paint it first of all - what amazing blue and green colours can you create. Whilst this is drying you can create your underwater world animals and other things you might see under the sea.

## What you put in your underwater world?

Please take a photo of your under water world. We can't wait to see what you have included.

Email it to your teachers:

Laura.parker@marketrasen.lincs.sch.uk

Bethan.marshall@marketrasen.lincs.sch.uk