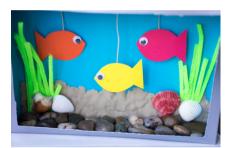

## Week Commencing 13th July 2020

LO: To create an under the sea model.

## To be successful I must be able to:

- I can paint my shoebox
- I can create colourful fish and other animals
- I can decorate the sea model

You will need a box to use for your model. You will need to paint it first of all - what amazing blue and green colours can you create. Whilst this is drying you can create your underwater world animals and other things you might see under the sea.

## What you put in your underwater world?

Please take a photo of your under water world. We can't wait to see what you have included.

Email it to your teachers:

Laura.parker@marketrasen.lincs.sch.uk

Bethan.marshall@marketrasen.lincs.sch.uk